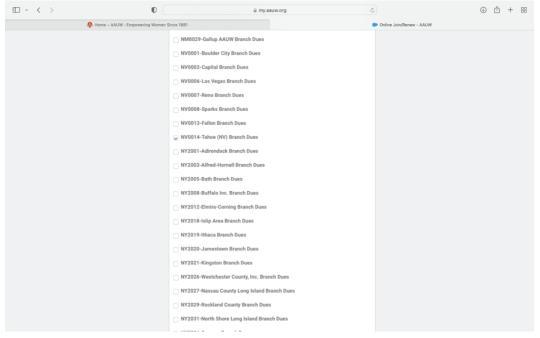

You will come to a screen where you enter your educational information. If your institution is not listed, there is an "other" option.

You will be led through a process to join as either a Lifetime or National Member, and you need to select our Branch to be affiliated with (NV-0014 Tahoe(NV)). Note that you have to scroll to the bottom of the list after selecting our branch to hit the "Next" button.